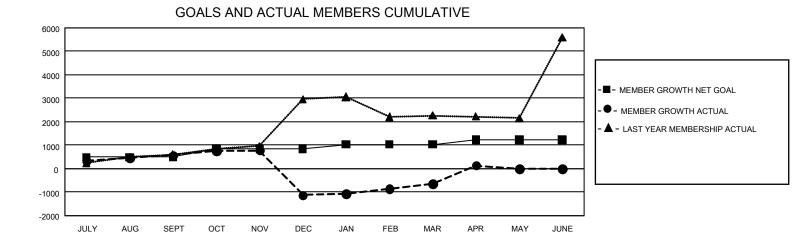

## GMT Constitutional Area 6, Group O

REPORT DOES NOT INCLUDE CLUBS IN UNDISTRICTED AREAS.

| Clubs                 |               |           |               | Members               |                         |                         |                                                    |
|-----------------------|---------------|-----------|---------------|-----------------------|-------------------------|-------------------------|----------------------------------------------------|
| RESULTS FOR 2021-2022 |               |           |               | RESULTS FOR 2021-2022 |                         |                         |                                                    |
| QUARTER               | NEW CLUB GOAL | NEW CLUBS | DROPPED CLUBS | QUARTER               | MBER GROWTH NET<br>GOAL | MEMBER GROWTH<br>ACTUAL | DROPPED MEMBERS<br>ACTUAL (including<br>transfers) |
| JULY/AUG/SEPT         | - 33          | 11        | 6             | JULY/AUG/SEPT         | 490                     | 1,128                   | 459                                                |
| OCT/NOV/DEC           | 27            | 8         | 20            | OCT/NOV/DEC           | 355                     | 778                     | 2,445                                              |
| JAN/FEB/MAR           | 18            | 9         | 2             | JAN/FEB/MAR           | 190                     | 1,080                   | 340                                                |
| APR/MAY/JUNE          | 15            | 7         | 0             | APR/MAY/JUNE          | 200                     | 877                     | 78                                                 |