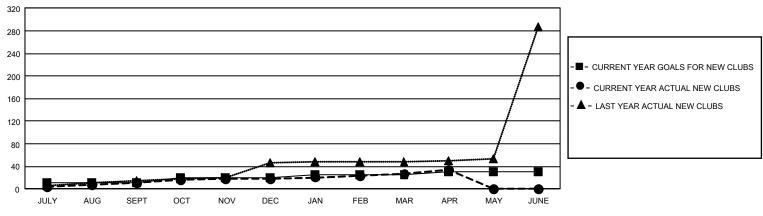

## GMT Constitutional Area 6, Group O

REPORT DOES NOT INCLUDE CLUBS IN UNDISTRICTED AREAS.

| Clubs                 |               |           |               | Members               |                         |                         |                                                    |
|-----------------------|---------------|-----------|---------------|-----------------------|-------------------------|-------------------------|----------------------------------------------------|
| RESULTS FOR 2021-2022 |               |           |               | RESULTS FOR 2021-2022 |                         |                         |                                                    |
| QUARTER               | NEW CLUB GOAL | NEW CLUBS | DROPPED CLUBS | QUARTER               | MBER GROWTH NET<br>GOAL | MEMBER GROWTH<br>ACTUAL | DROPPED MEMBERS<br>ACTUAL (including<br>transfers) |
| JULY/AUG/SEPT         | - 33          | 11        | 6             | JULY/AUG/SEPT         | 490                     | 1,128                   | 459                                                |
| OCT/NOV/DEC           | 27            | 8         | 20            | OCT/NOV/DEC           | 355                     | 778                     | 2,445                                              |
| JAN/FEB/MAR           | 18            | 9         | 2             | JAN/FEB/MAR           | 190                     | 1,080                   | 340                                                |
| APR/MAY/JUNE          | 15            | 7         | 0             | APR/MAY/JUNE          | 200                     | 877                     | 78                                                 |